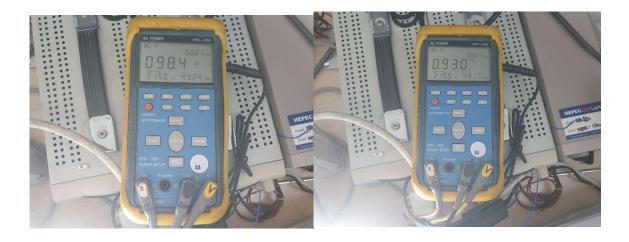

## 3. Electric Testing

| Testing Report                                                |       |                                 |
|---------------------------------------------------------------|-------|---------------------------------|
| Watt                                                          | 98.4W |                                 |
| PF                                                            | 0.93  |                                 |
| Thermocouple Locations                                        |       | Max. temperature measured, (°C) |
| Channel 1 – LED CHIP(PCB)                                     |       | 70.1                            |
| Channel 2 – Ambient Temperature                               |       | 28.0                            |
| Channel 3 – Body (Heatsink)                                   |       | 56.3                            |
| * Supplementary information: Refer to attach recording paper. |       |                                 |