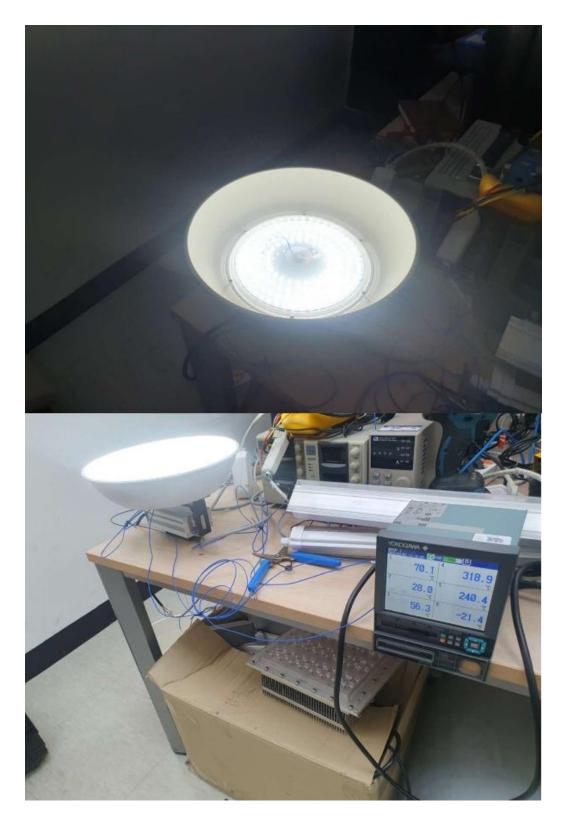

## **TEST REPORT**

Equipment Name & No. : Lighting Fixtures / Flood light

Kinds of Test : Temperature Test

Place of Test (City / Country ) : Seoul, Korea

| Written by | Reviewed by | Decide by |
|------------|-------------|-----------|
| Ah         |             | And       |

## **<u>1. Test Photos</u>**

1. Ready to Testing Sample





2. Temp Testing



## 3. Electric Testing



| Testing Report                                                |       |                                 |
|---------------------------------------------------------------|-------|---------------------------------|
| Watt                                                          | 98.4W |                                 |
| PF                                                            | 0.93  |                                 |
| Thermocouple Locations                                        |       | Max. temperature measured, (°C) |
| Channel 1 – LED CHIP(PCB)                                     |       | 70.1                            |
| Channel 2 – Ambient Temperature                               |       | 28.0                            |
| Channel 3 – Bo