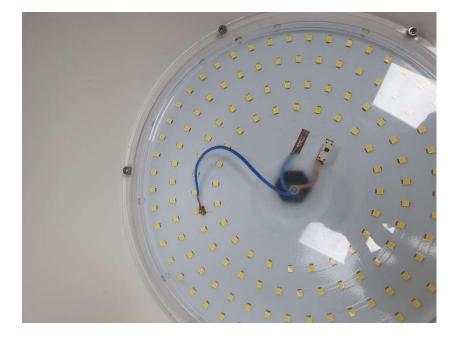

## **TEST REPORT**

Equipment Name & No. : Lighting Fixtures / Flood light

Kinds of Test : Temperature Test

Place of Test (City / Country ) : Seoul, Korea

| Written by | Reviewed by | Decide by |
|------------|-------------|-----------|
| Ah         |             | And       |

## **<u>1. Test Photos</u>**

1. Ready to Testing Sample





2. Temp Testing



## 3. Electric Testing



| Testing Report                                                |       |                                 |
|---------------------------------------------------------------|-------|---------------------------------|
| Watt                                                          | 98.4W |                                 |
| PF                                                            | 0.93  |                                 |
| Thermocouple Locations                                        |       | Max. temperature measured, (°C) |
| Channel 1 – LED CHIP(PCB)                                     |       | 70.1                            |
| Channel 2 – Ambient Temperature                               |       | 28.0