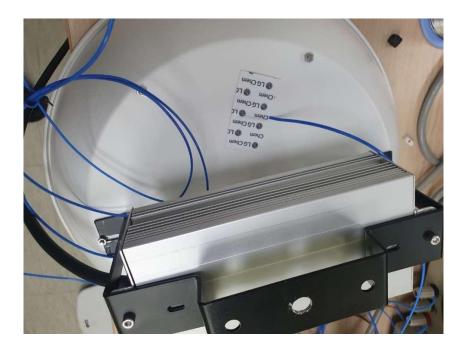

## **TEST REPORT**

Equipment Name & No. : Lighting Fixtures / Flood light

Kinds of Test : Temperature Test

Place of Test (City / Country ) : Seoul, Korea

| Written by | Reviewed by | Decide by |
|------------|-------------|-----------|
| Ah         |             | And       |

## **<u>1. Test Photos</u>**

1. Ready to Testing Sample





2. Temp Testing



## 3. Electric Testing



| Testing Report                                                |       |                                 |
|---------------------------------------------------------------|-------|---------------------------------|
| Watt                                                          | 98.4W |                                 |
| PF                                                            | 0.93  |                                 |
| Thermocouple Locations                                        |       | Max. temperature measured, (°C) |
| Channel 1 – LED CHIP(PCB)                                     |       | 70.1                            |
| Channel 2 – Ambient Temperature                               |       | 28.0